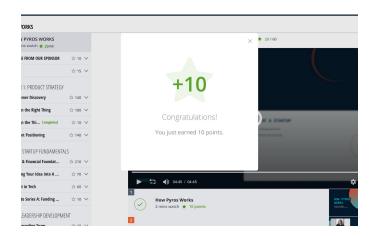

#### What do the numbers indicate next to each video?

The numbers indicate our points system. Each video is worth 10 points and each survey is worth 15. To be considered to have completed the Explore curriculum, you must watch a minimum of 70% of all videos and complete all videos and surveys on the To-dos page.

### How do I know how many points I have earned?

After each video watched, a pop-up message will appear congratulating you on completing that video.

You will also see a progress bar at the top of your Dashboard homepage which will help you track your progress.