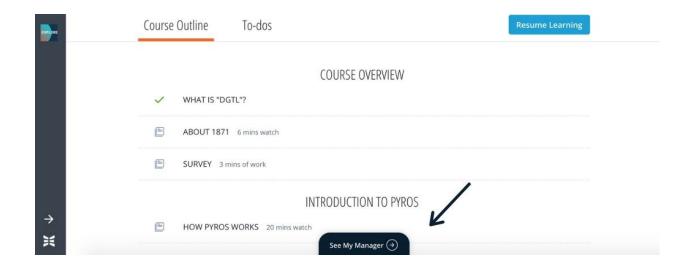

#### How do I contact my Manager?

When you are on your Dashboard homepage, select the *See My Manager* button at the bottom of your screen. This will take you to your Manager(s) profile and you can message them via the envelope icon.