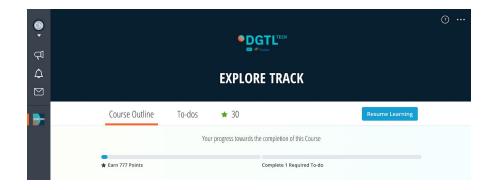

### How do I know how many points I have earned?

After each video watched, a pop-up message will appear congratulating you on completing that video.

You will also see a progress bar at the top of your Dashboard homepage which will help you track your progress.